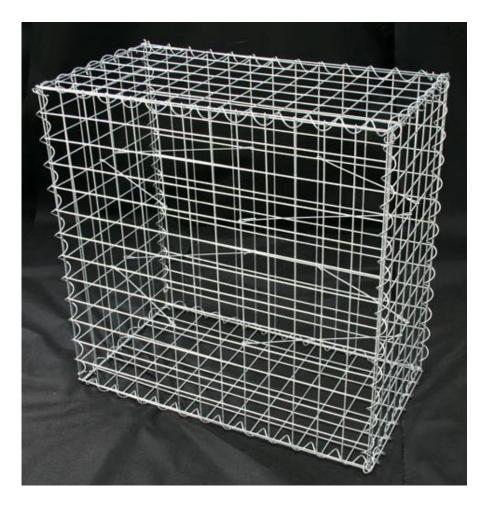

#### **Gabion Assembly Guide**

Panels may be cut to appropriate sizes in the field. When using roll stock, bottoms, lids, fronts and backs may be rolled out in lengths up to 300'. Ends, diaphragms, front and back panels are placed upright on the bottom section of wire mesh. Secure panels by screwing spiral binders through the mesh openings in adjacent panels.

#### **Gabion Assembly Guide**

18" Corner Stiffeners should be placed inside at 12" intervals(4 per cell) and crimped over the line and crosswire on the front and side faces. None are needed for interior cells. Lacing wire may be used as an alternate cell cross tie in lieu of Corner Stiffeners, tying from front to back at 12" intervals.

Gabions may be filled with graded stone by hand or machine in 12" lifts, cross or corner tying each lift. It is imperative to maintain a constant inside dimension in order to have the lid fit correctly. After filling, close the lid and secure with spiral binders at the diaphragms, ends, front and back.