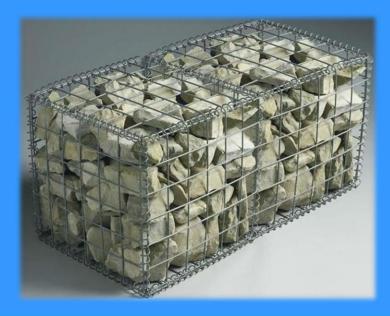

#### Welded wire gabions introduction

Welded Gabions are made from welded wire mesh. Each gabion is constructed of rugged high tensile wire which is coated with a thick corrosion-resistant layer of zinc. The wire is also available with a tough, durable PVC coating.

The use of high quality materials results in a longer, more reliable gabion life. Welded Wire Gabions are supplied from stock in a complete range of sizes. Non-typical sizes to fit your unique site conditions are also available upon request.