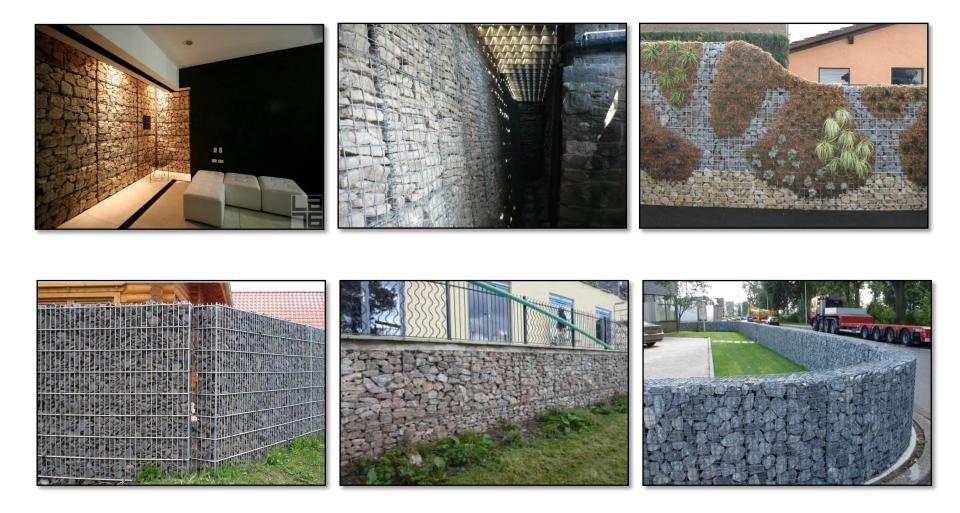

h. Secure panels by screwing spiral binders through the mesh openings in adjacent panels.

#### **Gabion Assembly Guide**



18" Corner Stiffeners should be placed inside at 12" intervals(4 per cell) and crimped over the line and crosswire on the front and side faces. None are needed for interior cells. Lacing wire may be used as an alternate cell cross tie in lieu of Corner Stiffeners, tying from front to back at 12" intervals.

Gabions may be filled with graded stone by hand or machine in 12" lifts, cross or corner tying each lift. It is imperative to maintain a constant inside dimension in order to have the lid fit correctly. After filling, close the lid and secure with spiral binders at the diaphragms, ends, front and back.

#### Gardening



#### **River diversion structures**









#### Feed Canal





## Welded wire gabions

AGS-Industrial, Ph: +1-505-550-6501 & +1-505-565-5102, Fx: +1-505-814-5778 Email: sales@ags-industrial.com, Website: http://www.ags-industrial.com



### Welcome to visit our factory

ISO9001: 2008

**Compliance to International Standards** 

Reference Code: HEBEIOICASMETAL