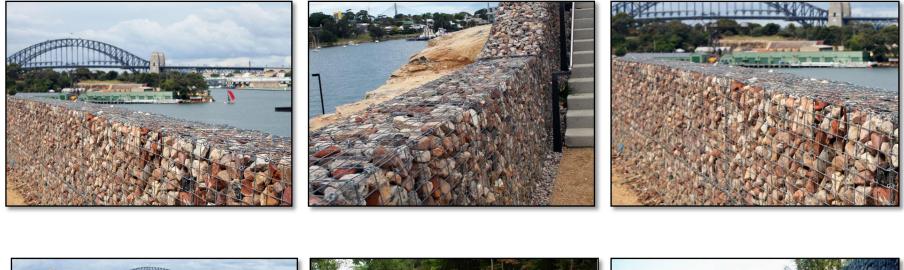

#### Welded wire gabions introduction

Welded Gabions are made from welded wire mesh. Each gabion is constructed of rugged high tensile wire which is coated with a thick corrosion-resistant layer of zinc. The wire is also available with a tough, durable PVC coating.

The use of high quality materials results in a longer, more reliable gabion life. Welded Wire Gabions are supplied from stock in a complete range of sizes. Non-typical sizes to fit your unique site conditions are also available upon request.