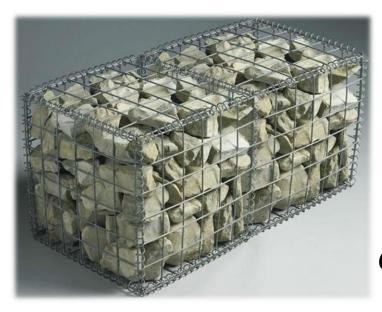

#### Welded wire gabions introduction

Welded Gabions are made from welded wire mesh. Each gabion is constructed of rugged high tensile wire which is coated with a thick corrosion-resistant layer of zinc. The wire is also available with a tough, durable PVC coating.

The use of high quality materials results in a longer, more reliable gabion life. Welded Wire Gabions are supplied from stock in a complete range of sizes. Non-typical sizes to fit your unique site conditions are also available upon request.

#### Standard sizes of welded gabion

| Length         | Width           | Height          |
|----------------|-----------------|-----------------|
| (side to side) | (front to back) | (top to bottom) |
| 0.3m           | 0.3m            | 0.3m            |
| 0.6m           | 0.3m            | 0.3m            |
| 0.45m          | 0.45m           | 0.45m           |
| 0.75m          | 0.75m           | 0.75m           |
| 1.0m           | 0.5m            | 0.5m            |
| 1.0m           | 1.0m            | 0.5m            |
| 1.0m           | 1.0m            | 1.0m            |
| 1.0m           | 1.5m            | 0.5m            |
| 1.0m           | 1.5m            | 1.0m            |
| 2.0m           | 0.5m            | 0.5m            |
| 2.0m           | 1.0m            | 0.5m            |
| 2.0m           | 1.0m            | 1.0m            |