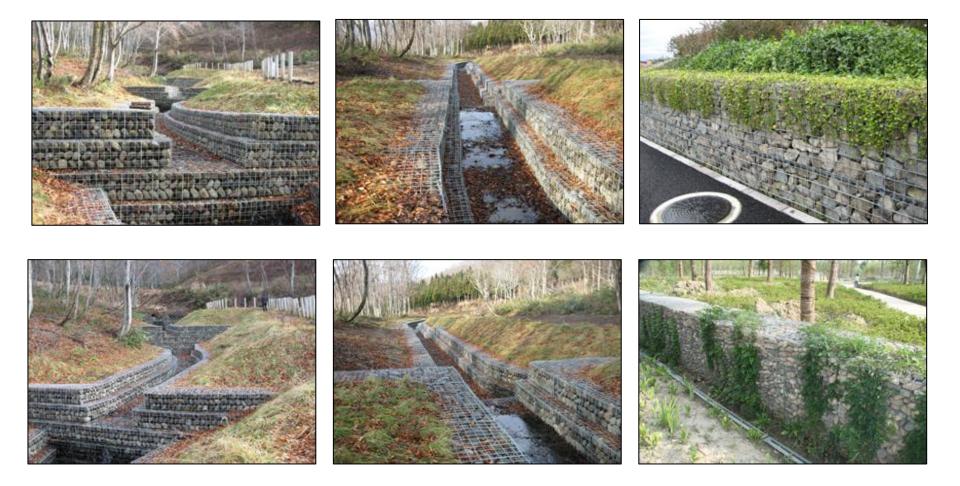

screwing spiral binders through the mesh openings in adjacent panels.

#### **Gabion Assembly Guide**



18" Corner Stiffeners should be placed inside at 12" intervals(4 per cell) and crimped over the line and crosswire on the front and side faces. None are needed for interior cells. Lacing wire may be used as an alternate cell cross tie in lieu of Corner Stiffeners, tying from front to back at 12" intervals.

Gabions may be filled with graded stone by hand or machine in 12" lifts, cross or corner tying each lift. It is imperative to maintain a constant inside dimension in order to have the lid fit correctly. After filling, close the lid and secure with spiral binders at the diaphragms, ends, front and back.

#### Gardening



#### **River diversion structures**









#### Feed Canal





## Welded wire gabions

AGS-Industrial, Ph: +1-505-550-6501 & +1-505-565-5102, Fx: +1-505-814-5778 Email: sales@ags-industrial.com, Website: http://www.ags-industrial.com



### Welcome to visit our factory

ISO9001: 2008

**Compliance to International Standards** 

Reference Code: HEBEIOICASMETAL