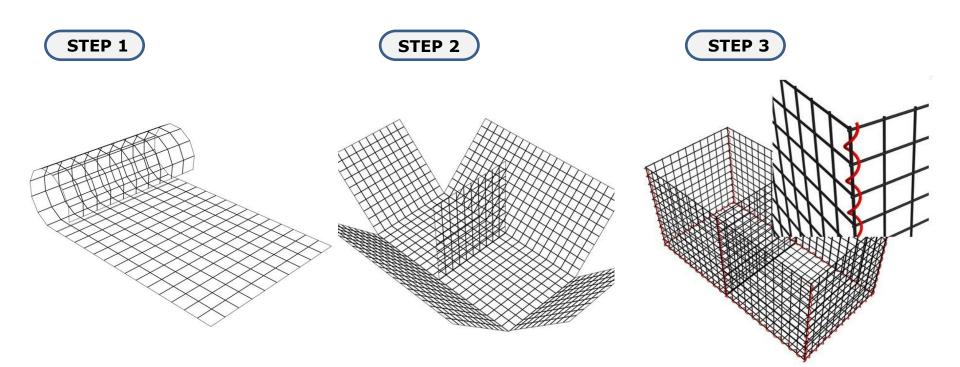

#### **Gabion Assembly Guide**

Panels may be cut to appropriate sizes in the field. When using roll stock, bottoms, lids, fronts and backs may be rolled out in lengths up to 300'. Ends, diaphragms, front and back panels are placed upright on the bottom section of wire mesh. Secure panels by screwing spiral binders through the mesh openings in adjacent panels.

#### **Gabion Assembly Guide**

18" Corner Stiffeners should be placed inside at 12" intervals(4 per cell) and crimped over the line and crosswire on the front and side faces. None are needed for interior cells. Lacing wire may be used as an alternate cell cross tie in lieu of Corner Stiffeners, tying from front to back at 12" intervals.

Gabions may be filled with graded stone by hand or machine in 12" lifts, cross or corner tying each lift. It is imperative to maintain a constant inside dimension in order to have the lid fit correctly. After filling, close the lid and secure with spiral binders at the diaphragms, ends, front and back.