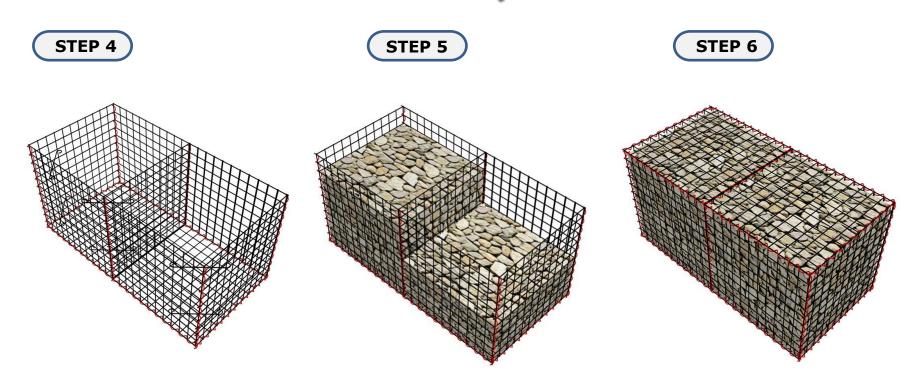

#### **Gabion Assembly Guide**

Panels may be cut to appropriate sizes in the field. When using roll stock, bottoms, lids, fronts and backs may be rolled out in lengths up to 300'. Ends, diaphragms, front and back panels are placed upright on the bottom section of wire mesh. Secure panels by screwing spiral binders through the mesh openings in adjacent panels.

#### **Gabion Assembly Guide**

18" Corner Stiffeners should be placed inside at 12" intervals(4 per cell) and crimped over the line and crosswire on the front and side faces. None are needed for interior cells. Lacing wire may be used as an alternate cell cross tie in lieu of Corner Stiffeners, tying from front to back at 12" intervals.

Gabions may be filled with graded stone by hand or machine in 12" lifts, cross or corner tying each lift. It is imperative to maintain a constant inside dimension in order to have the lid fit correctly. After filling, close the lid and secure with spiral binders at the diaphragms, ends, front and back.