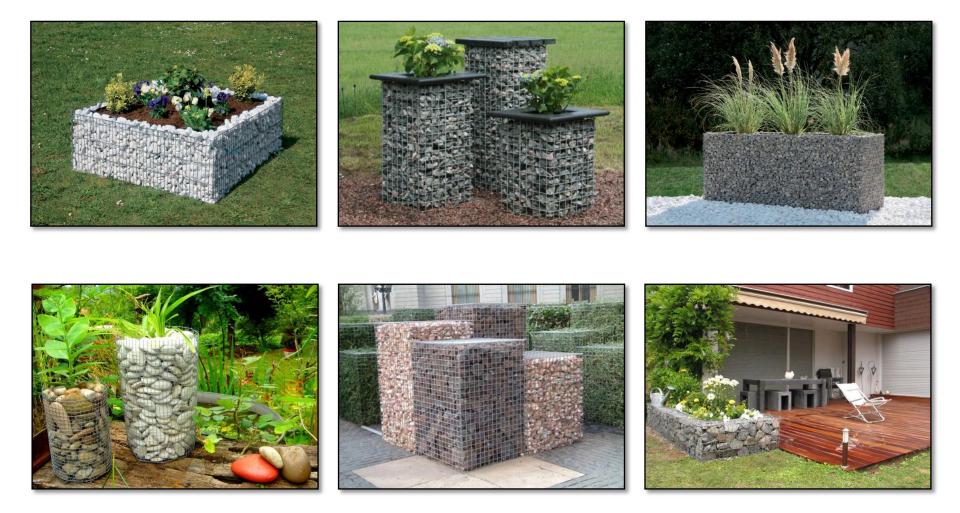

ced upright on the bottom section of wire mesh. Secure panels by screwing spiral binders through the mesh openings in adjacent panels.

#### **Gabion Assembly Guide**



18" Corner Stiffeners should be placed inside at 12" intervals(4 per cell) and crimped over the line and crosswire on the front and side faces. None are needed for interior cells. Lacing wire may be used as an alternate cell cross tie in lieu of Corner Stiffeners, tying from front to back at 12" intervals.

Gabions may be filled with graded stone by hand or machine in 12" lifts, cross or corner tying each lift. It is imperative to maintain a constant inside dimension in order to have the lid fit correctly. After filling, close the lid and secure with spiral binders at the diaphragms, ends, front and back.

#### Gardening



#### **River diversion structures**









#### Feed Canal





## Welded wire gabions

AGS-Industrial, Ph: +1-505-550-6501 & +1-505-565-5102, Fx: +1-505-814-5778 Email: sales@ags-industrial.com, Website: http://www.ags-industrial.com



### Welcome to visit our factory

ISO9001: 2008

**Compliance to International Standards** 

Reference Code: HEBEIOICASMETAL