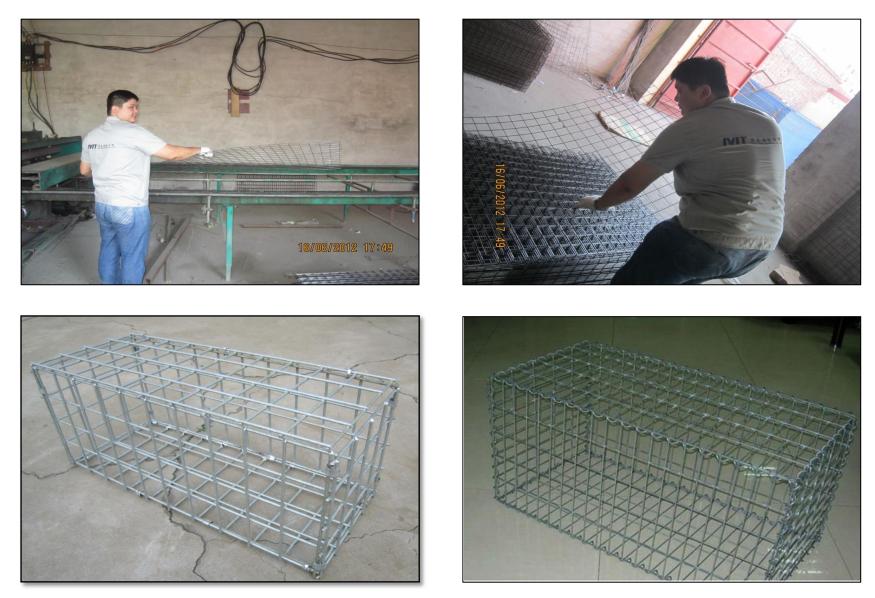

### Workshop

#### **Gabion Assembly Guide**

Panels may be cut to appropriate sizes in the field. When using roll stock, bottoms, lids, fronts and backs may be rolled out in lengths up to 300'. Ends, diaphragms, front and back panels are placed upright on the bottom section of wire mesh. Secure panels by screwing spiral binders through the mesh openings in adjacent panels.

#### **Gabion Assembly Guide**

18" Corner Stiffeners should be placed inside at 12" intervals(4 per cell) and crimped over the line and crosswire on the front and side faces. None are needed for interior cells. Lacing wire may be used as an alternate cell cross tie in lieu of Corner Stiffeners, tying from front to back at 12" intervals.

Gabions may be filled with graded stone by hand or machine in 12" lifts, cross or corner tying each lift. It is imperative to maintain a constant inside dimension in order to have the lid fit correctly. After filling, close the lid and secure with spiral binders at the diaphragms, ends, front and back.