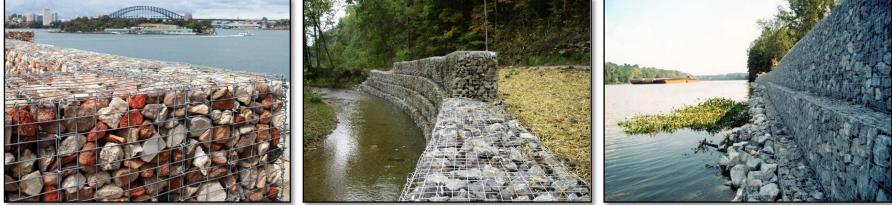

#### Welded wire gabions introduction

Welded Gabions are made from welded wire mesh. Each gabion is constructed of rugged high tensile wire which is coated with a thick corrosion-resistant layer of zinc. The wire is also available with a tough, durable PVC coating.

The use of high quality materials results in a longer, more reliable gabion life. Welded Wire Gabions are supplied from stock in a complete range of sizes. Non-typical sizes to fit your unique site conditions are also available upon request.